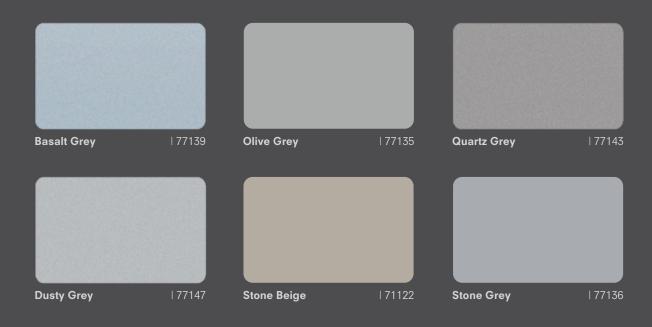

, our shades are carefully curated to bring about mesmerising effects. With our range of colours, your imagination can truly know no bounds.

Go ahead, explore our collection and unleash your creativity and create marvels that will stand the test of time.

# **METALLIC COLOURS**



## **CREATE YOUR VIVACIOUS WORLD**

Our shades are carefully selected to add impact and create a sense of modernity in any design. They can be used as highlighters to lift a pattern and draw the eye to key areas of your design.

Go for the unconventional. Explore our collection today and discover the power of vibrant shades and take your designs to new heights.

## **VIBRANT COLOURS**









# Pearl Bronze Metallic | 79111 Bright Gold Metallic | 74112

Mild Champagne Silver Metallic |77146



# SOLID COLOURS



# SPECIAL CATEGORY



### GENERAL INFORMATION

The fluorocarbon (PVDF) coating is applied to the aluminium coil prior to lamination onto ALUCOBOND<sup>®</sup>, using a continuous coil coating process. The multiple layers are individually cured at temperatures between 200 - 260°C. The quality of the coating is tested according to standards established by E.C.C.A. (European Coil Coating Association) of which 3A Composites is a member. Fluorocarbon (PVDF) coating systems combine good formability and excellent surface durability. They are extremely resistant against weathering, strong solar radiation and pollution.

The colour reproduction in this chart is subject to printing limitation. For exact colour matching, request for actual colour samples. The standard gloss for colours is between 3