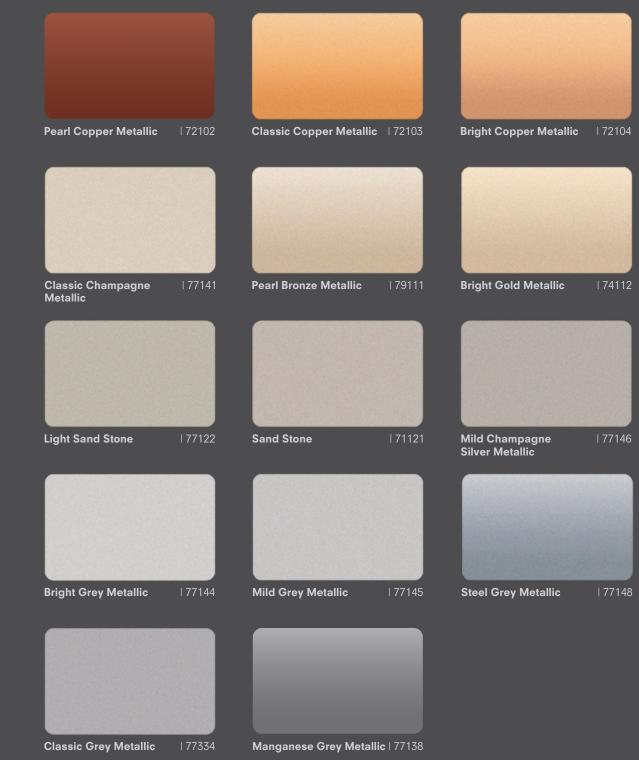

# **METALLIC COLOURS**

# Pearl Bronze Metallic | 79111 Bright Gold Metallic | 74112

Mild Champagne Silver Metallic |77146